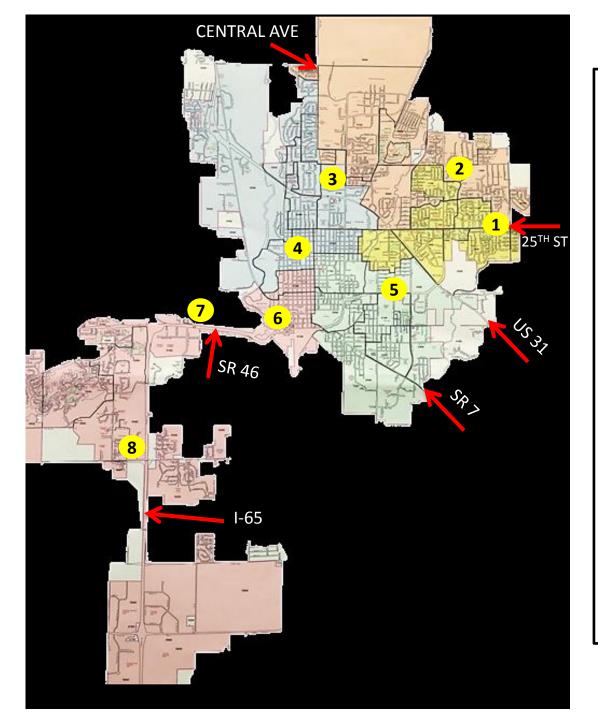

## Election Day Sites (November 5th) 6am-6pm

- **1. Flintwood Wesleyan Church**, 5300 25<sup>th</sup> St, Columbus, IN 47203
- **2. St. Johns Masonic Lodge,** 4131 Rocky Ford Rd. Columbus, IN 47203
- **3. Grace Lutheran Church,** 3201 Central Ave, Columbus, IN 47203
- **4. Donner Center,** 739 22<sup>nd</sup> St, Columbus, IN 47201
- **5. Bible Church of Columbus**, 3010 Tenth Street, Columbus, IN 47201
- **6. The Commons,** 300 Washington St, Columbus, IN 47201
- **7. German American Bank,** 2310 W Jonathan Moore Pike, Columbus, IN 47201
- 8. Terrace Lake Church, 4260 W. 200 S., Columbus, IN 47201