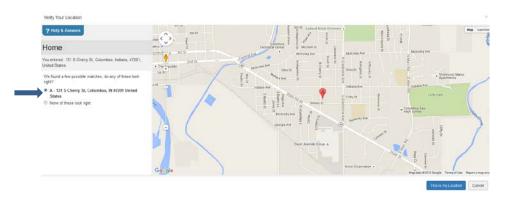

Check the map to confirm the address location and then click the address listed on the left. If this is not the correct address, then verify the information entered. Then click "This is my Location"

You may add other locations by clicking +Add Another Location and follow the above steps. Then click "Save and Continue"